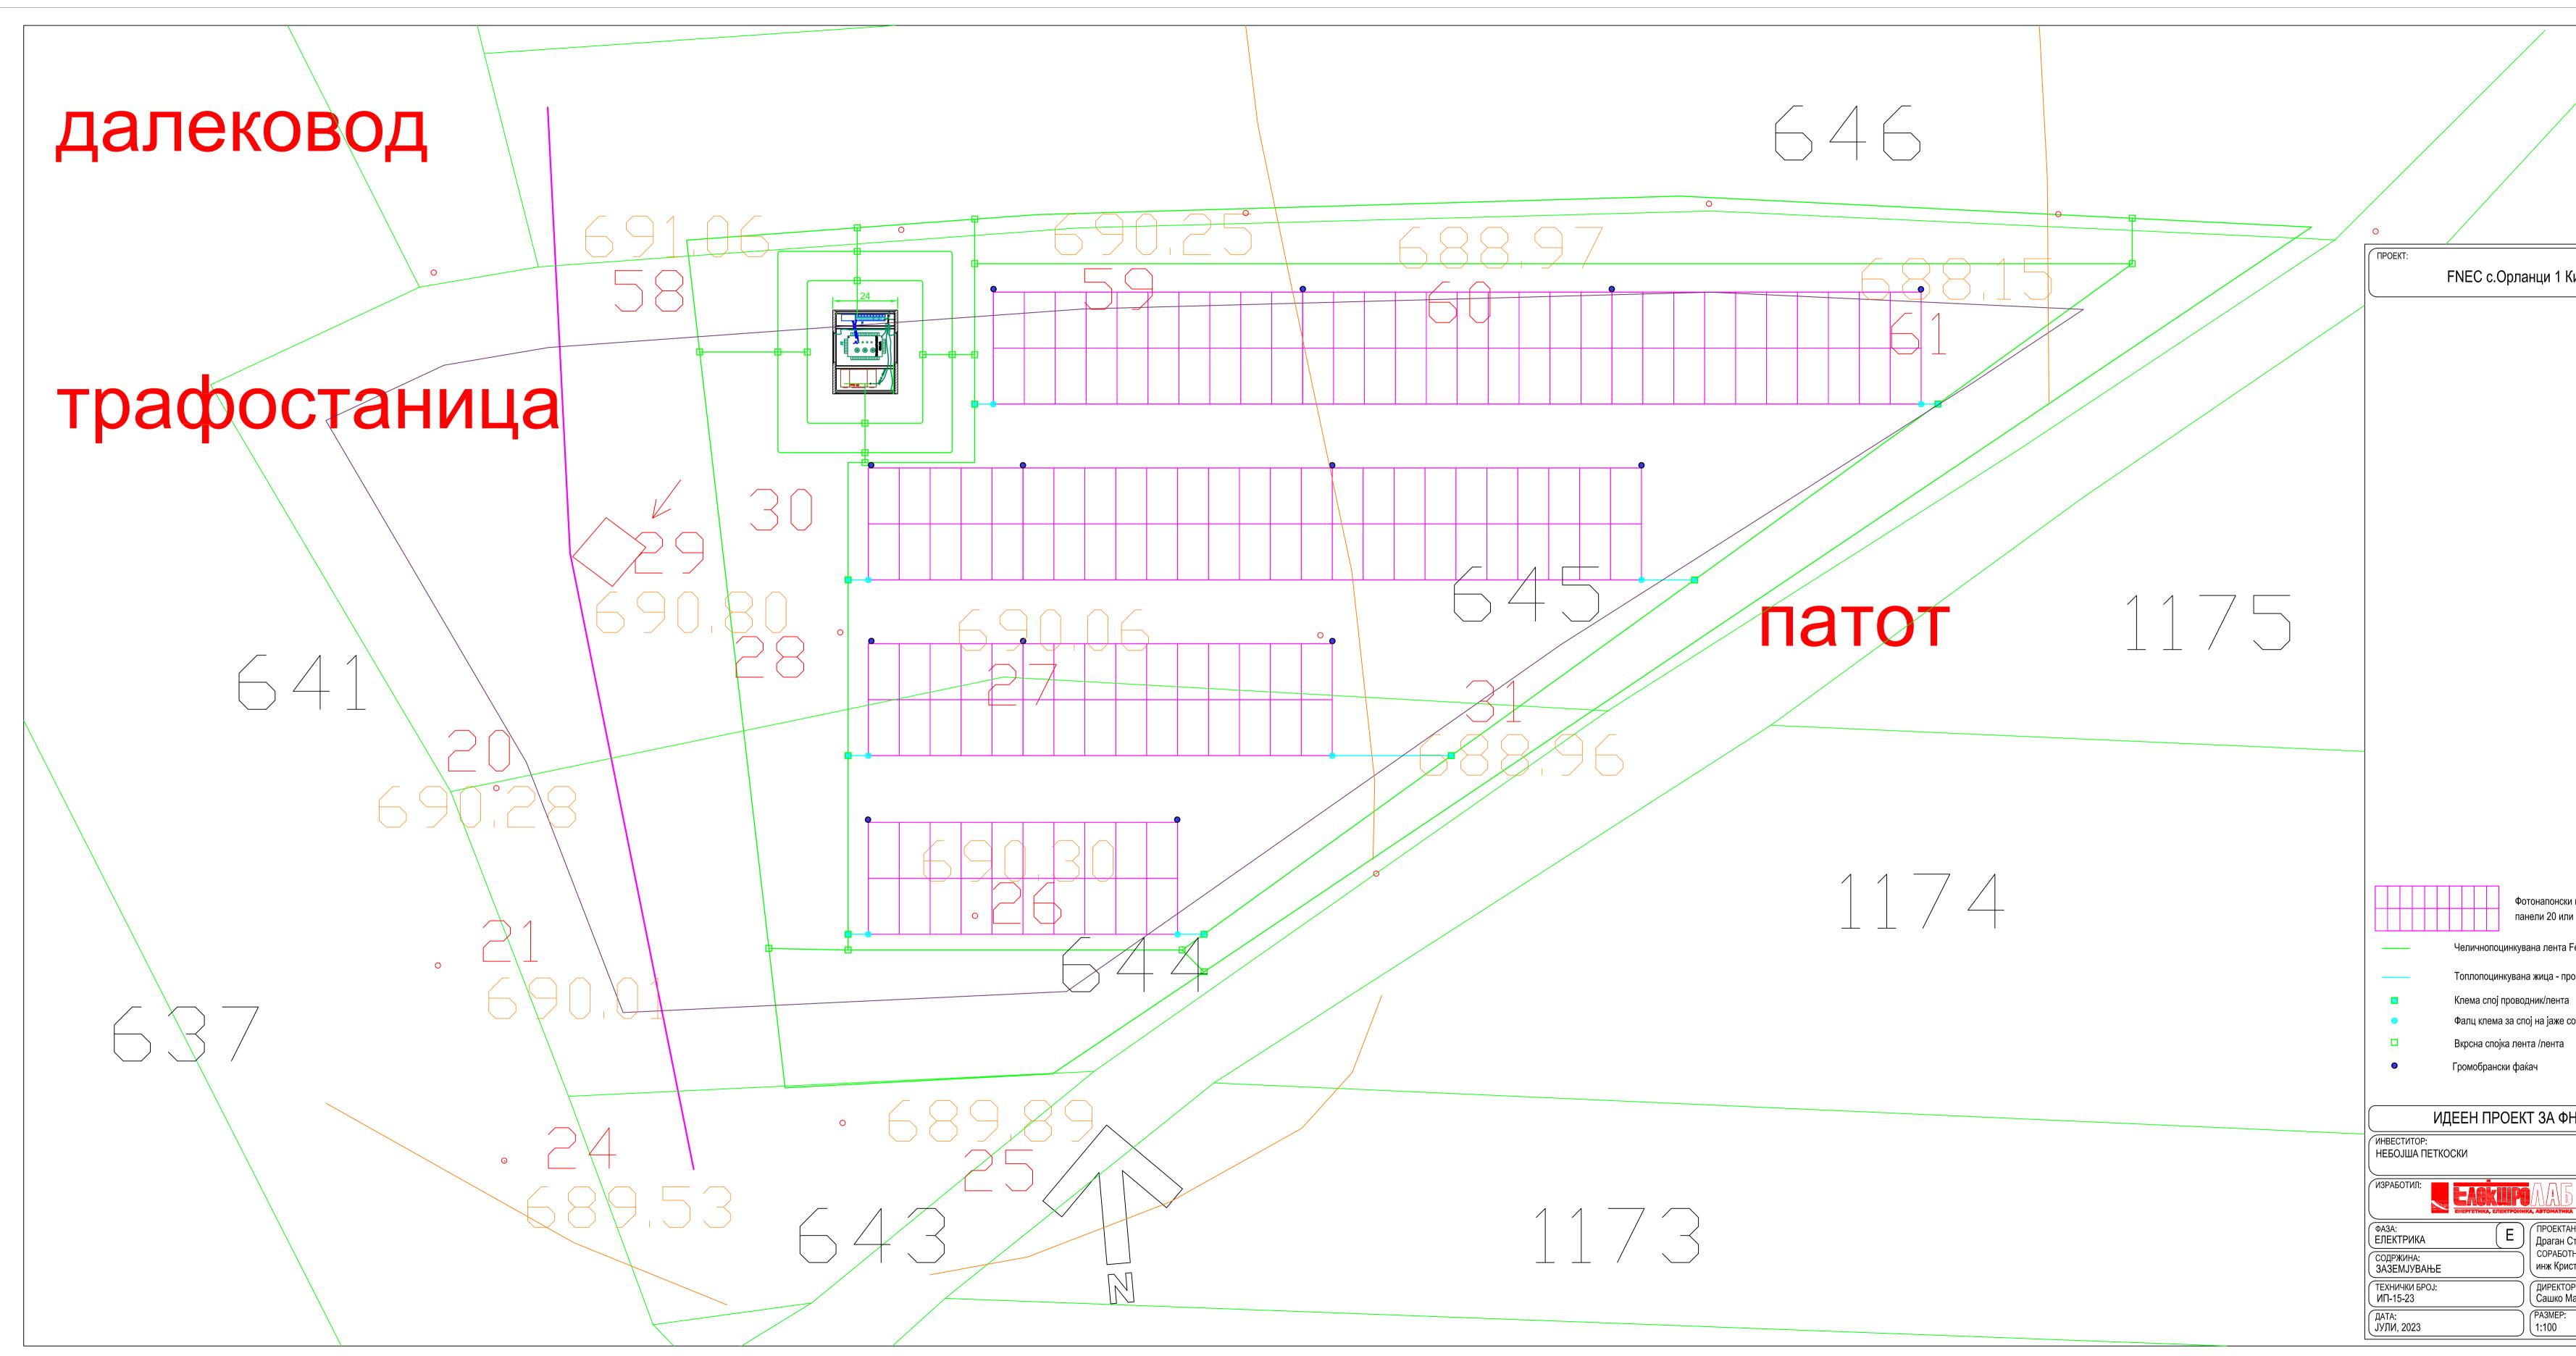

| /                              | ] |
|--------------------------------|---|
|                                |   |
|                                |   |
|                                |   |
|                                |   |
|                                |   |
|                                |   |
|                                |   |
|                                |   |
|                                |   |
|                                |   |
|                                |   |
| Кичево                         |   |
|                                |   |
|                                |   |
|                                |   |
|                                |   |
|                                |   |
|                                |   |
|                                |   |
|                                |   |
|                                |   |
|                                |   |
|                                |   |
|                                |   |
|                                |   |
|                                |   |
|                                |   |
|                                |   |
|                                |   |
|                                |   |
|                                |   |
|                                |   |
|                                |   |
|                                |   |
|                                |   |
|                                |   |
|                                |   |
|                                |   |
|                                |   |
|                                |   |
|                                |   |
|                                |   |
| ки модули со<br>ли 10 x 545 Wp |   |
| и ю х очо мр                   |   |
| FeZn 30x4mm                    |   |
| роводник FeZn Ø10mm            |   |
|                                |   |
|                                |   |
| со челична конструкција        |   |
|                                |   |
|                                |   |
|                                |   |
| НЕЦ                            |   |
| ·                              |   |
|                                |   |
|                                |   |
|                                |   |
| KA                             |   |
| ант:<br>Стефанов деи           |   |
| отник:<br>истијан Јурчевиќ     |   |
| ОР:                            |   |
| Манолев деи                    |   |
| ЛИСТ БРОЈ:                     |   |
|                                |   |