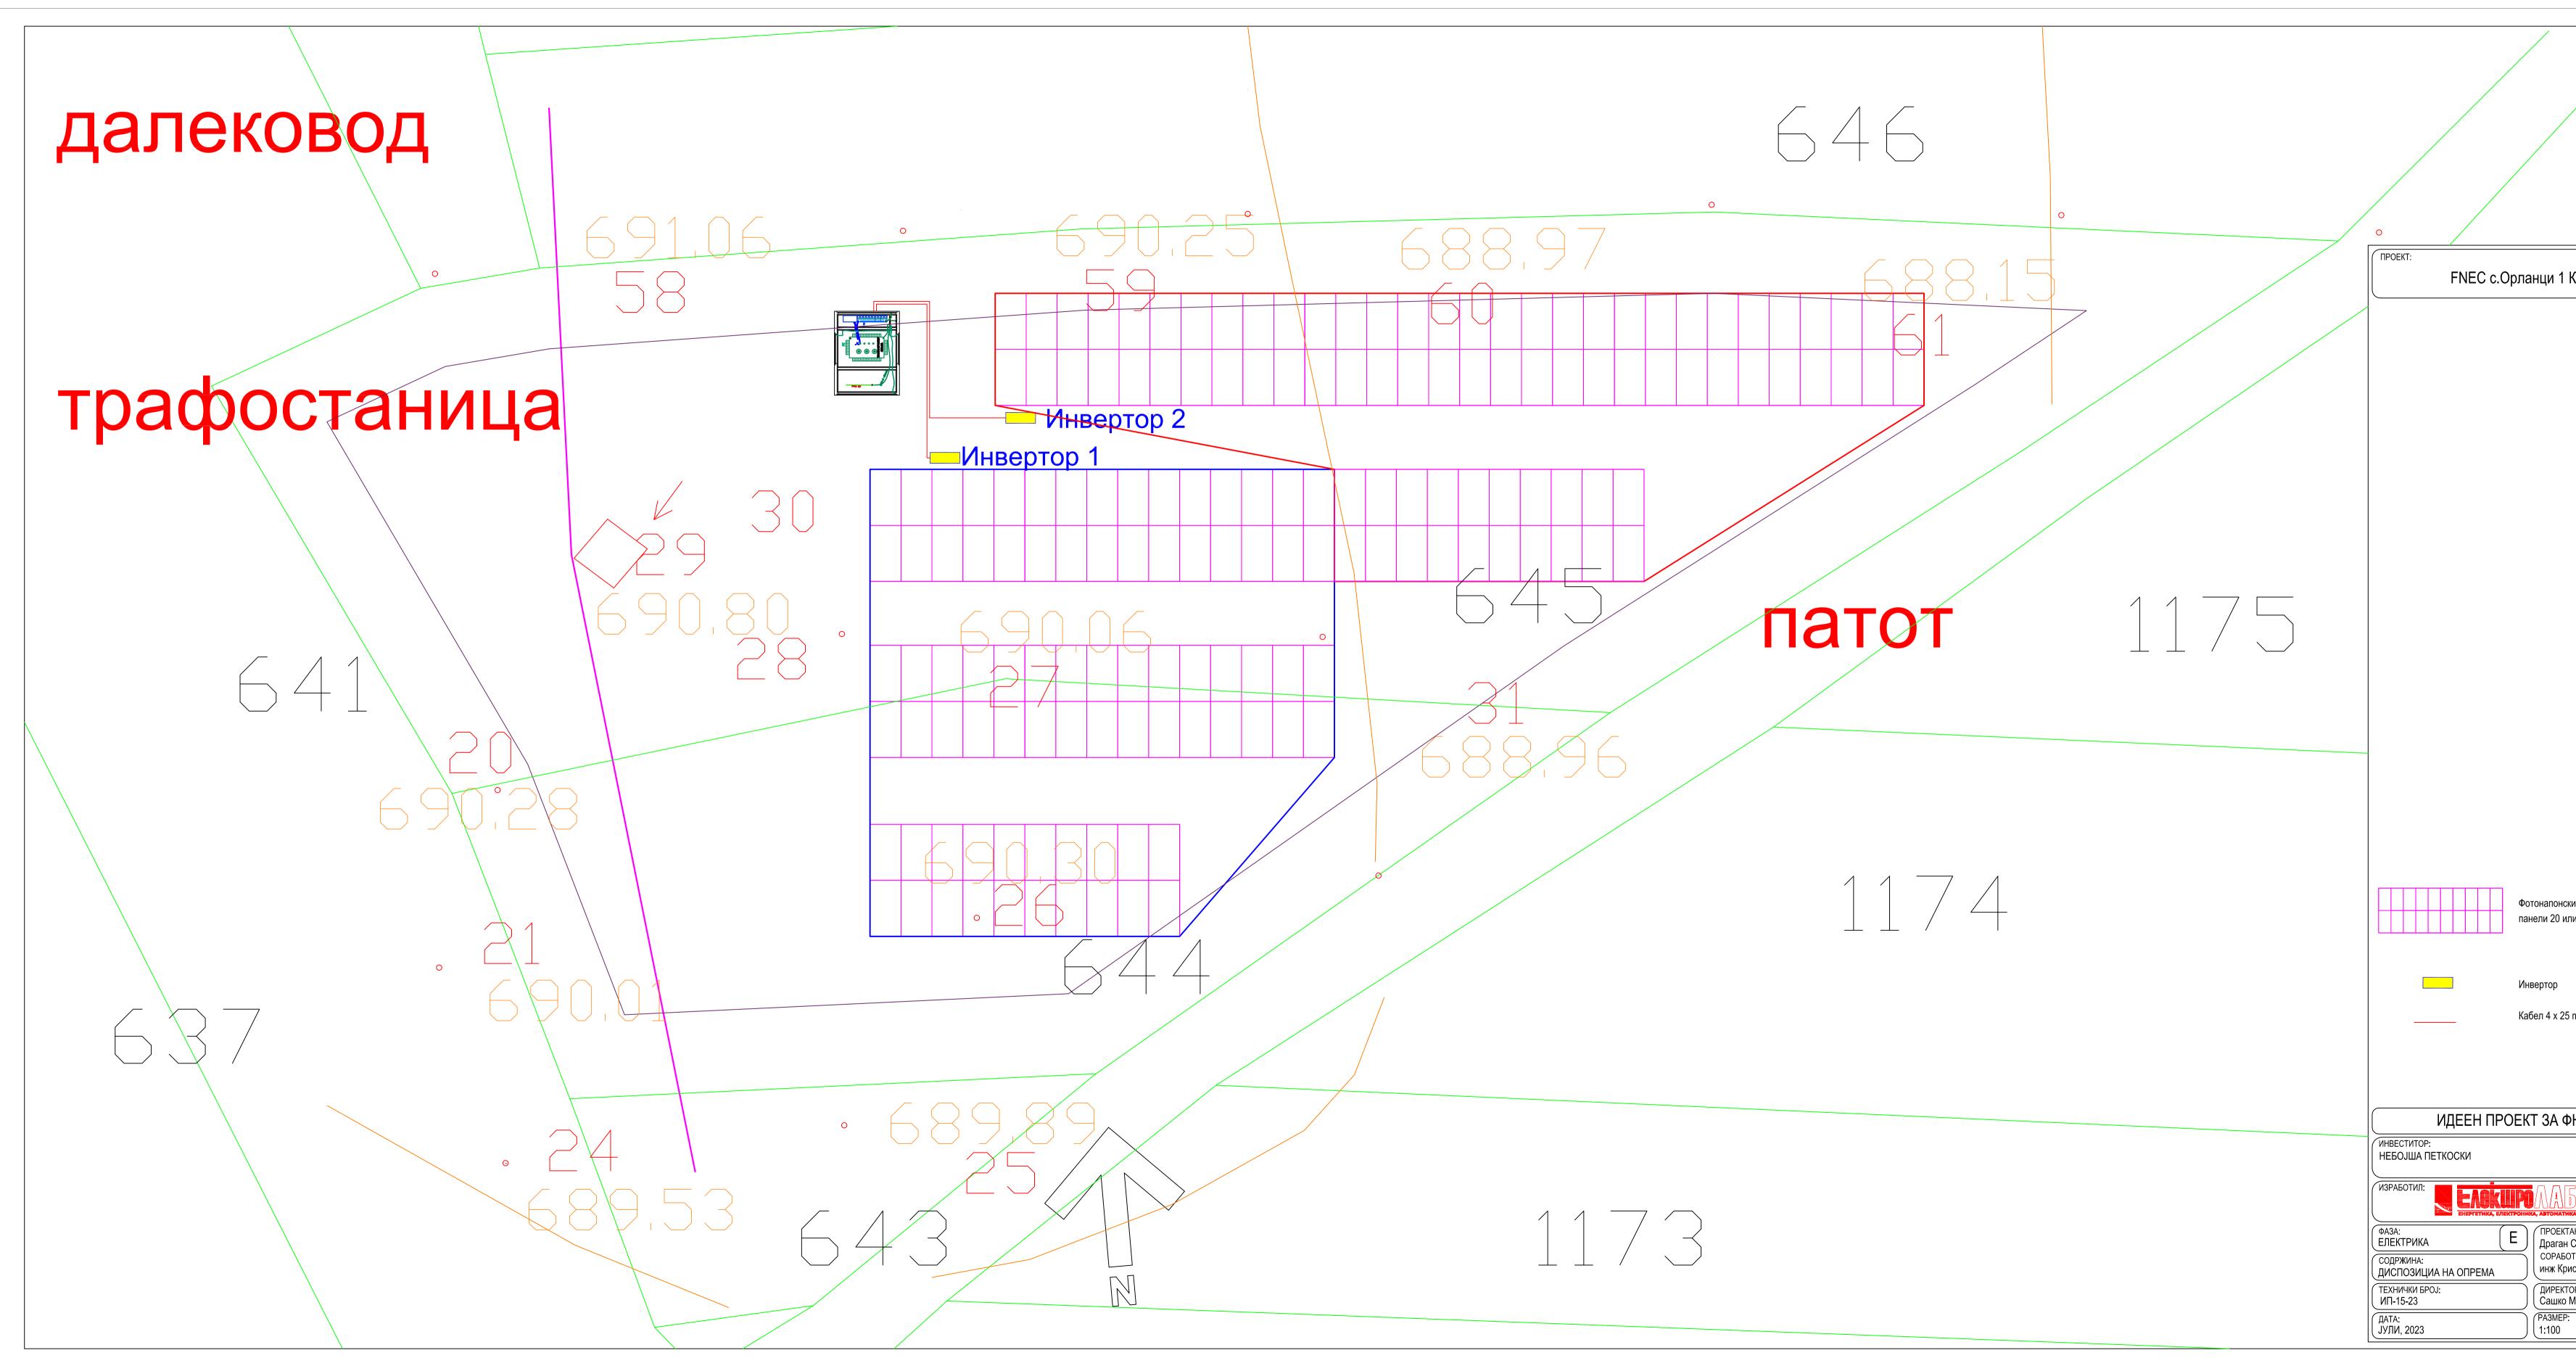

|                               | _ |
|-------------------------------|---|
|                               |   |
|                               |   |
|                               |   |
|                               |   |
| /                             |   |
|                               |   |
|                               |   |
|                               |   |
|                               |   |
|                               |   |
|                               |   |
|                               |   |
|                               |   |
| Кичево                        |   |
|                               |   |
|                               |   |
|                               |   |
|                               |   |
|                               |   |
|                               |   |
|                               |   |
|                               |   |
|                               |   |
|                               |   |
|                               |   |
|                               |   |
|                               |   |
|                               |   |
|                               |   |
|                               |   |
|                               |   |
|                               |   |
|                               |   |
|                               |   |
|                               |   |
|                               |   |
|                               |   |
|                               |   |
|                               |   |
|                               |   |
|                               |   |
|                               |   |
|                               |   |
|                               |   |
|                               |   |
|                               |   |
|                               |   |
|                               |   |
| и модули со<br>1и 10 x 545 Wp |   |
| и то х 949 VVP                |   |
|                               |   |
|                               |   |
|                               |   |
| 2                             |   |
| mm <sup>2</sup>               |   |
|                               |   |
|                               |   |
|                               |   |
|                               |   |
| НЕЦ                           |   |
| · ·                           |   |
|                               |   |
| )                             |   |
|                               |   |
|                               |   |
| AHT:                          |   |
| Стефанов деи                  |   |
| ітник:<br>істијан Јурчевиќ    |   |
|                               |   |
| ор:<br>Манолев деи            |   |
| ЛИСТ БРОЈ:                    |   |
|                               |   |